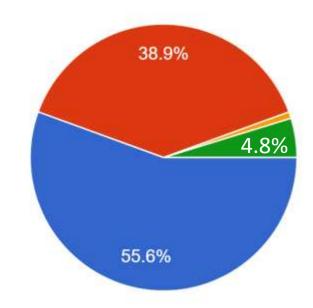

## Family Educational Background

- One or more of my parents went to university
- Neither of my parents went to university
- Don't know
- Prefer not to say

#### KEY FINDINGS THIS QUARTER

- Our candidate portfolio is 26.2% non white 7.9% from black, 11.1% from Asian and 4.8% from mixed/multiple ethnic communities
- The highest % of black candidates we met are under the age of 34 and the highest % of Asian candidates are between 35 and 44 years of age.
- 28.5% of the candidates we placed this quarter were from black, Asian, minority ethnic groups.
- Age breakdown 25-34 46%, 35-44 33.3% and 45+ 20.7%.
- Gender 42.1% female and 57.9% male last quarter we interviewed over 54% female candidates
- Family Educational background 38.9% of candidates neither parent went to university
- Socio-Economic background 8% were eligible for free school meals
- We manage and co-fund the NoTurningBack2020 Careers Outreach Programme to minority ethnic and lower socio economic students at UK schools, colleges & universities. Please use the NTB2020 Early Careers Job Zone. To advertise roles up to £35,000 for free follow this link <a href="https://www.noturningback2020.com/registration/">https://www.noturningback2020.com/registration/</a>