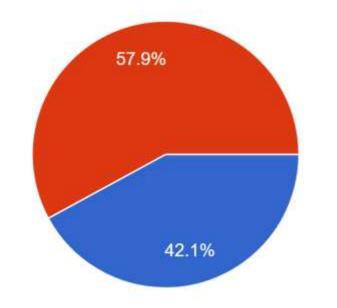

#### Breakdown of Gender

#### KEY FINDINGS THIS QUARTER

- Our candidate portfolio is 26.2% non white 7.9% from black, 11.1% from Asian and 4.8% from mixed/multiple ethnic communities
- The highest % of black candidates we met are under the age of 34 and the highest % of Asian candidates are between 35 and 44 years of age.
- 28.5% of the candidates we placed this quarter were from black, Asian, minority ethnic groups.
- Age breakdown 25-34 46%, 35-44 33.3% and 45+ 20.7%.
- Gender 42.1% female and 57.9% male last quarter we interviewed over 54% female candidates
- Family Educational background 38.9% of candidates neither parent went to university
- Socio-Economic background 8% were eligible for free school meals
- We manage and co-fund the NoTurningBack2020 Careers Outreach Programme to minority ethnic and lower socio economic students at UK schools, colleges & universities. Please use the NTB2020 Early Careers Job Zone. To advertise roles up to £35,000 for free follow this link <a href="https://www.noturningback2020.com/registration/">https://www.noturningback2020.com/registration/</a>