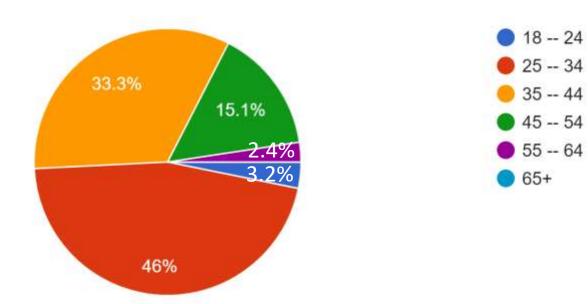

## Breakdown of Age

#### KEY FINDINGS THIS QUARTER

- Our candidate portfolio is 26.2% non white 7.9% from black, 11.1% from Asian and 4.8% from mixed/multiple ethnic communities
- The highest % of black candidates we met are under the age of 34 and the highest % of Asian candidates are between 35 and 44 years of age.
- 28.5% of the candidates we placed this quarter were from black, Asian, minority ethnic groups.
- Age breakdown 25-34 46%, 35-44 33.3% and 45+ 20.7%.
- Gender 42.1% female and 57.9% male last quarter we interviewed over 54% female candidates
- Family Educational background 38.9% of candidates neither parent went to university
- Socio-Economic background 8% were eligible for free school meals
- We manage and co-fund the NoTurningBack2020 Careers Outreach Programme to minority ethnic and lower socio economic students at UK schools, colleges & universities. Please use the NTB2020 Early Careers Job Zone. To advertise roles up to £35,000 for free follow this link <a href="https://www.noturningback2020.com/registration/">https://www.noturningback2020.com/registration/</a>