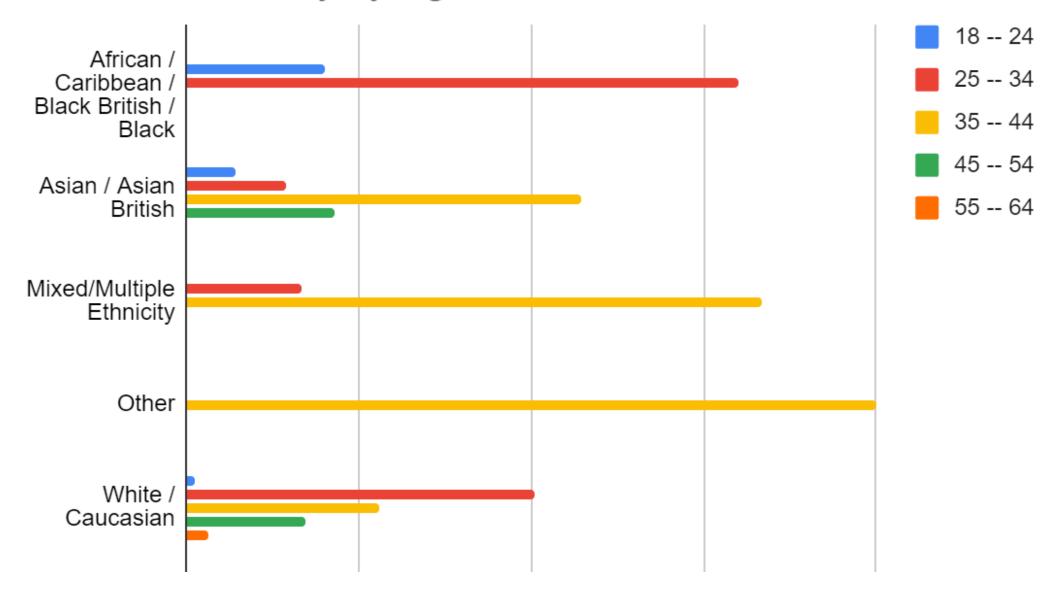

female candidates
- Family Educational background 38.9% of candidates neither parent went to university
- Socio-Economic background 8% were eligible for free school meals
- We manage and co-fund the NoTurningBack2020 Careers Outreach Programme to minority ethnic and lower socio economic students at UK schools, colleges & universities. Please use the NTB2020 Early Careers Job Zone. To advertise roles up to £35,000 for free follow this link <a href="https://www.noturningback2020.com/registration/">https://www.noturningback2020.com/registration/</a>

## Breakdown of Age



#### Breakdown of Gender





### Breakdown of Ethnicity



- African / Caribbean / Black British / Black
- Asian / Asian British
- Mixed/Multiple Ethnicity
- White / Caucasian
- Other

#### Breakdown of Ethnicity by Age



#### Sexual Orientation





## Breakdown by Religion



## Disability



## Neuro- diversity





## Family Educational Background



- One or more of my parents went to university
- Neither of my parents went to university
- Don't know
- Prefer not to say

## Socio Economic Background





Prefer not to say