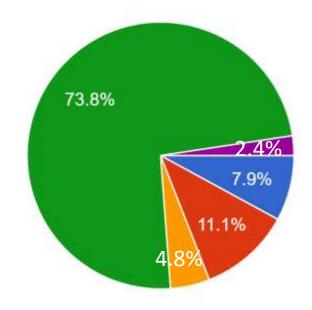

### Breakdown of Ethnicity

- African / Caribbean / Black British / Black
- Asian / Asian British
- Mixed/Multiple Ethnicity
- White / Caucasian
- Other

#### KEY FINDINGS THIS QUARTER

- Our candidate portfolio is 26.2% non white 7.9% from black, 11.1% from Asian and 4.8% from mixed/multiple ethnic communities
- The highest % of black candidates we met are under the age of 34 and the highest % of Asian candidates are between 35 and 44 years of age.
- 28.5% of the candidates we placed this quarter were from black, Asian, minority ethnic groups.
- Age breakdown 25-34 46%, 35-44 33.3% and 45+ 20.7%.
- Gender 42.1% female and 57.9% male last quarter we interviewed over 54% female candidates
- Family Educational background 38.9% of candidates neither parent went to university
- Socio-Economic background 8% were eligible for free school meals
- We manage and co-fund the NoTurningBack2020 Careers Outreach Programme to minority ethnic and lower socio economic students at UK schools, colleges & universities. Please use the NTB2020 Early Careers Job Zone. To advertise roles up to £35,000 for free follow this link <a href="https://www.noturningback2020.com/registration/">https://www.noturningback2020.com/registration/</a>