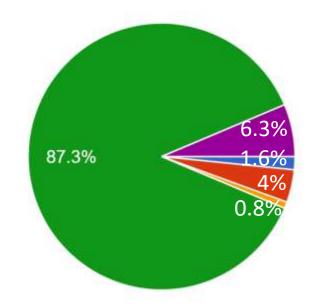

Educational background 38.9% of candidates neither parent went to university
- Socio-Economic background 8% were eligible for free school meals
- We manage and co-fund the NoTurningBack2020 Careers Outreach Programme to minority ethnic and lower socio economic students at UK schools, colleges & universities. Please use the NTB2020 Early Careers Job Zone. To advertise roles up to £35,000 for free follow this link <a href="https://www.noturningback2020.com/registration/">https://www.noturningback2020.com/registration/</a>

## Breakdown of Age



#### Breakdown of Gender





### Breakdown of Ethnicity



- African / Caribbean / Black British / Black
- Asian / Asian British
- Mixed/Multiple Ethnicity
- White / Caucasian
- Other

#### Breakdown of Ethnicity by Age



#### Sexual Orientation





## Breakdown by Religion



## Disability



## Neuro- diversity





## Family Educational Background



- One or more of my parents went to university
- Neither of my parents went to university
- Don't know
- Prefer not to say

## Socio Economic Background





Prefer not to say