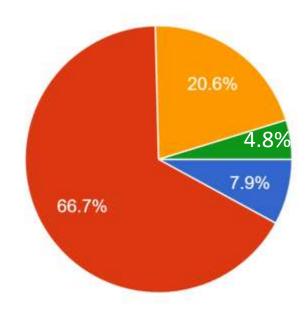

udents at UK schools, colleges & universities. Please use the NTB2020 Early Careers Job Zone. To advertise roles up to £35,000 for free follow this link <a href="https://www.noturningback2020.com/registration/">https://www.noturningback2020.com/registration/</a>

## Breakdown of Age



#### Breakdown of Gender





### Breakdown of Ethnicity



- African / Caribbean / Black British / Black
- Asian / Asian British
- Mixed/Multiple Ethnicity
- White / Caucasian
- Other

#### Breakdown of Ethnicity by Age



#### Sexual Orientation





## Breakdown by Religion



## Disability



## Neuro- diversity





## Family Educational Background



- One or more of my parents went to university
- Neither of my parents went to university
- Don't know
- Prefer not to say

## Socio Economic Background





Prefer not to say