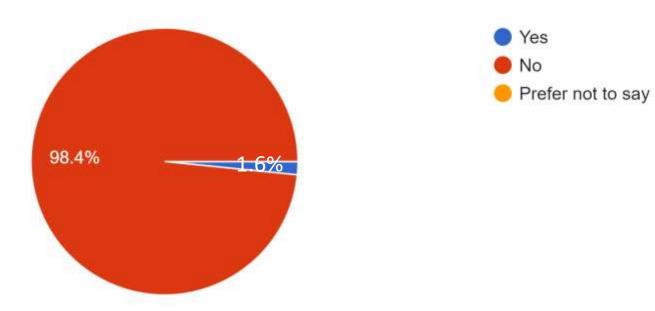

ther parent went to university
- Socio-Economic background 8% were eligible for free school meals
- We manage and co-fund the NoTurningBack2020 Careers Outreach Programme to minority ethnic and lower socio economic students at UK schools, colleges & universities. Please use the NTB2020 Early Careers Job Zone. To advertise roles up to £35,000 for free follow this link <a href="https://www.noturningback2020.com/registration/">https://www.noturningback2020.com/registration/</a>

## Breakdown of Age



#### Breakdown of Gender





### Breakdown of Ethnicity



- African / Caribbean / Black British / Black
- Asian / Asian British
- Mixed/Multiple Ethnicity
- White / Caucasian
- Other

#### Breakdown of Ethnicity by Age



#### Sexual Orientation





## Breakdown by Religion



## Disability



## Neuro- diversity





## Family Educational Background



- One or more of my parents went to university
- Neither of my parents went to university
- Don't know
- Prefer not to say

## Socio Economic Background





Prefer not to say